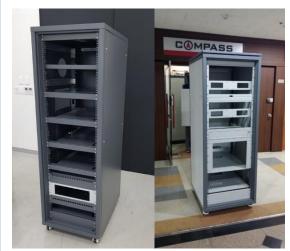

# **Major Product 1**

#### CABINET 캐비닛

- 독일 SCHROFF사의 제품을 기반으로 하여 제작
- SCHROFF사 제품 공급 가능
- 고객의 요청에 따른 설계 변형 및 추가 제작 가능