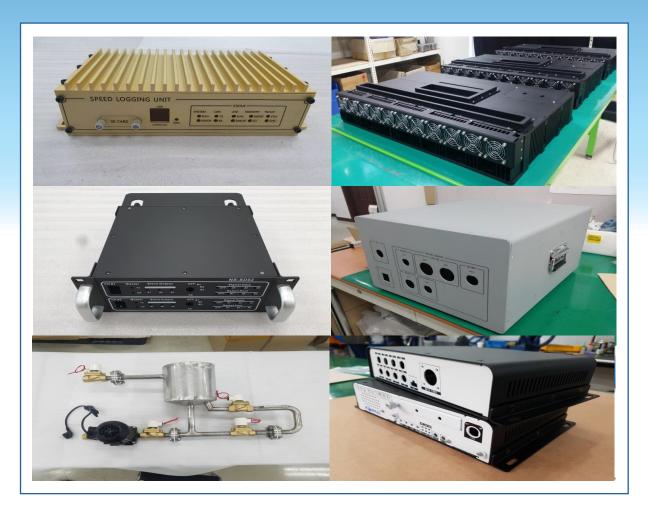

# **Major Product 1**

#### CABINET 캐비닛

- 독일 SCHROFF사의 제품을 기반으로 하여 제작
- SCHROFF사 제품 공급 가능
- 고객의 요청에 따른 설계 변형 및 추가 제작 가능

# **Major Product 2**

#### **ENCLOSURE BOX**

인클로저 박스

# **Major Product 3**

#### **DESKTOP CASES**

데스크탑 케이스

# **Major Product 4**

#### SUBRACKS 서브랙

- 유럽 및 선진국의 표준 기술(IEC)에 맞추어 설계
- 해외부품 공급 가능
- 국내 개발 부품과 혼용하여 주문 제작 가능

# **Major Product 5**

#### SYSTEMS 시스템

- 독일 SCHROFF사 제품 공급 가능
- 국산화 된 다양한 압출 재료들을 사용하여고객의 요구에 따른 설계 및 제작 가능

# **Major Product 6**

#### **FRONT PANELS**

#### 프론트 판넬

- 독일 SCHROFF사 제품 공급 가능
- 국산화 된 다양한 압출 재료들을 사용하여 고객의 요구에 따른 설계 및 제작 가능
- Backplanes SCHROFF사 제품 수입 공급

# **Major Product 7**

#### **CUSTOM ORDER**

#### 맞춤형 제작

고객사에서 원하는 다양한 비규격 상품을 정확하 게 파악하고 설계하기 위하여 개발 시점부터 함께 참여합니다.

캐비닛(cabinet), 서브랙(Subrack), 케이스 (Case), 프론트 판넬(Front Panel) 등 기본적인 통신장비 규격을 준수하면서 비규격 제품을 디자인할 수 있는 전문적인 기술력을 바탕으로 고객의 필요에 맞춘 주문 설계 제작이 가능합니다.