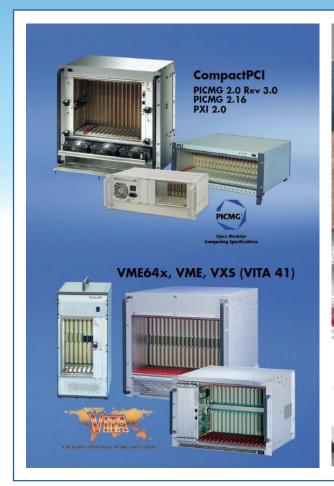

# **Major Product 1**

#### CABINET 캐비닛

- 독일 SCHROFF사의 제품을 기반으로 하여 제작
- SCHROFF사 제품 공급 가능
- 고객의 요청에 따른 설계 변형 및 추가 제작 가능

# **Major Product 5**

#### SYSTEMS 시스템

- 독일 SCHROFF사 제품 공급 가능
- 국산화 된 다양한 압출 재료들을 사용하여고객의 요구에 따른 설계 및 제작 가능