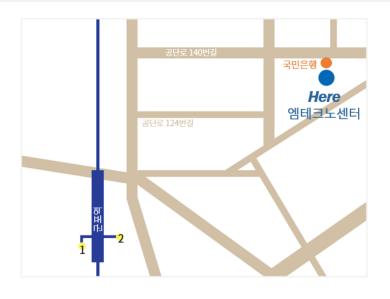

#### **Contact Us**

㈜콤파스시스템

9

경기도 군포시 공단로 140번길 46 엠테크노센터 507, 508호(당정동)

T. 070-4793-2929 F. 031-441-2927

www.cps-system.com compass0530@gmail.com

- [ ] 1호선 군포역 2번 출구에서 걸어서 약 15분 소요
- 22번(애자교입구정류장 하차) / 8번(대영전자 정류장 하차)
- 마을 10번(신한애자 정류장 하차)
- 🥽 네비게이션 엠테크노센터 또는 주소 입력